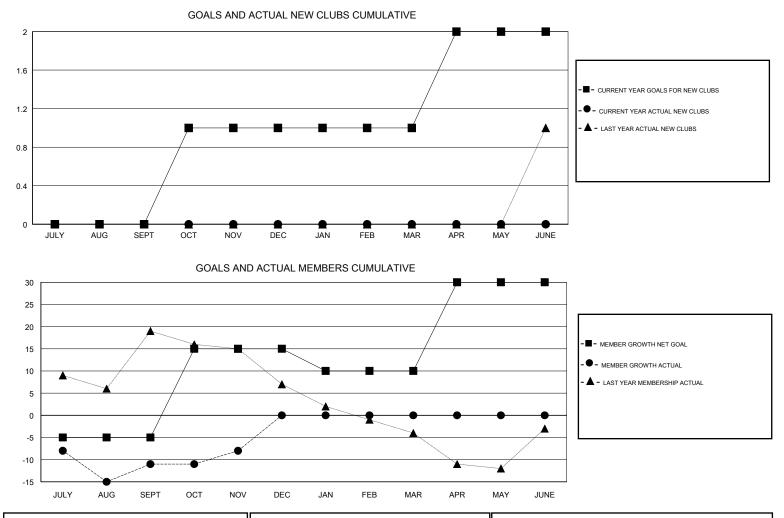

#### GMT CA

| Clubs<br>RESULTS FOR 2017-2018 |   |   |   | Members<br>RESULTS FOR 2017-2018 |    |    |    |  |
|--------------------------------|---|---|---|----------------------------------|----|----|----|--|
|                                |   |   |   |                                  |    |    |    |  |
| JULY/AUG/SEPT                  | 0 | 0 | 0 | JULY/AUG/SEPT                    | -5 | 11 | 20 |  |
| OCT/NOV/DEC                    | 1 | 0 | 0 | OCT/NOV/DEC                      | 20 | 11 | 7  |  |
| JAN/FEB/MAR                    | 0 | 0 | 0 | JAN/FEB/MAR                      | -5 | 0  | 0  |  |
| APR/MAY/JUNE                   | 1 | 0 | 0 | APR/MAY/JUNE                     | 20 | 0  | 0  |  |

| DROPPED CLUBS: 0 |     | 13 CLUBS OF 34 ADDED 1 OR MORE<br>NEW MEMBERS | <u>GENDER DIS</u><br>MALE<br>FEMALE    | <u>TRIBUTION</u><br>629 (71.15%)<br>255 (28.85%) |     |
|------------------|-----|-----------------------------------------------|----------------------------------------|--------------------------------------------------|-----|
| DROPPED MEMBERS  |     |                                               | Women Percentage Fiscal Year Goal: 30% |                                                  |     |
| DECEASED         | 6   | CLICK HERE FOR CUMULATIVE                     | TOTAL FAMILY UNIT MEMBERS              |                                                  | 144 |
| CLUB CANCELLED   | ∩ ∥ | MEMBERSHIP DATA                               |                                        |                                                  | 74  |
| OTHER 2          | 1   |                                               | FAMILY MEMBERS PAYING HALF<br>DUES     |                                                  | 74  |
| TOTAL 2          | 7   |                                               |                                        |                                                  |     |